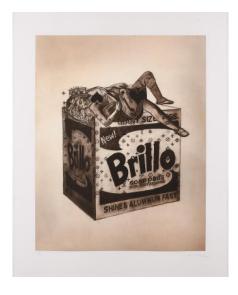

Title: The Kingly Couch. Date: 2012. Techinque: Giclée print on vellum. Depiction Size: 80 x 63cm. Sheet Size: 99 x 81cm. Notation: Signed and numbered. Number: 9/100. Frame: Framed (107 x 88cm).

Condition: Slightly wavy due to mounting. Otherwise very good condition. Not examined out of the frame.