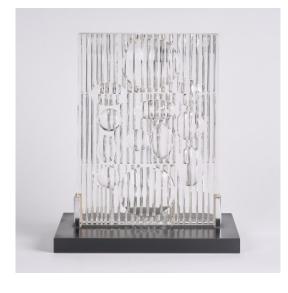

## VAN HAM

Lot 18

Date 30.03.2023, ca. 18:17

Vasarely, Victor 1906 PÉCS/HUNGARY - 1997 PARIS

Title: Erebus. Date: 1982. Technique: Glass, sanded, on black wooden plate. Measurement: 35,5 x 30,5 x 15cm. Notation: Signed (in the print) and numbered on the publisher's plaque on the bottom of the wooden plate. Publisher: Rosenthal, limitierte kunstreihen (publisher). Number: 187/2000.