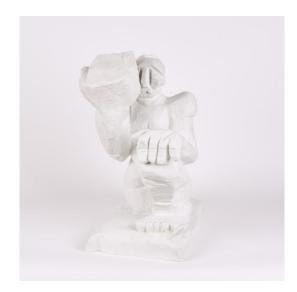

## Lot 76

Auction Three-dimensional | ONLINE ONLY

**Date** 03.04.2023, ca. 12:02

IMMENDORFF, JÖRG 1945 Bleckede/Elbe - 2007 Duesseldorf

Title: Lehmbruck-Saga.

Date: 1989.

Technique: Biscuit porcellain. Measurement: 50 x 45 x 28cm.

Notation: Signed (stamped) on the plinth next to the right foot: Immendorff. Signed and dated on the lower-sided

Rosenthal plague: Immendorff 89. Here numbered: 99/18.

Rosenthal, limitierte kunstreihen (publisher).

Number: 18/99.

## Condition:

Occasional minimal stainings. Otherwise very good condition.

Enclosed with this lot is a certificate of the porcellain manufacturer Rosenthal.