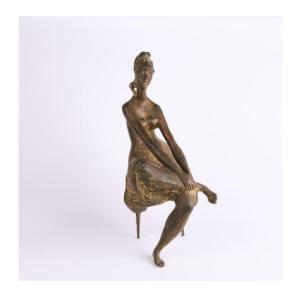

## Lot 85

Auction Three-dimensional | ONLINE ONLY

**Date** 30.03.2023, ca. 19:27

PASCH, CLEMENS 1910 Sevelen - 1985 Düsseldorf

Title: Nana.

Technique: Bronze, brown and bright brown patinated.

Measurement: 56 x 22 x 28cm.

Notation: Signed (in the cast) verso on the right chair leg: C. PASCH.

## Condition:

Occasional minimal stainings. Minimal traces of corrosion in places, amongst others on the neck and in the lap. Occasional slight remains of plaster in the reccesses, especially under the skirt. Otherwise very good condition.