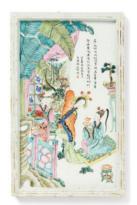

## PAINTED PANEL WITH THE MOON GODDESS CHANG'E WITH THE ELIXIR OF IMMORTALITY.

Origin: China. Date: 20th century.

Technique: Porcelain, decorated with colors.

Description: Vertical rectangular panel with profiled edges. Decorated in the colors of the famille rose with a figural scene. It shows the moon goddess Chang'e in her palace on the moon with a large banana tree, the symbol of immortality and longevity. In front of her a kneeling servant who hands her the elixir of immortality in a cup on a tray.

Measurement: 38,5x24x2,5cm. Signature: On the panel inscr.

Estimate: 500 € - 700 €; Hammer: 1.100 €