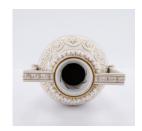

decorated relief friezes. In one cartouche, framed by golden etched vines, River landscape

with hut and children, on the reverse with a bouquet of flowers.

Measurement: Height 35cm.

Mark: Scepter mark, orb in red, T for 1919.