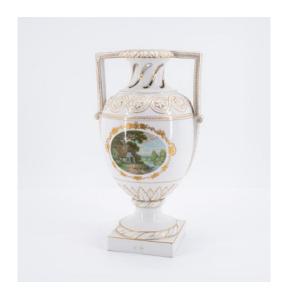

## VASE WITH IDYLLIC RIVER LANDSCAPE.

KPM. Berlin.

Date: 20th century.

Technique: Porcelain, decorated with colors and gold.

Description: Amphora-shaped vase on rectangular base. The sides are decorated with various gold

decorated relief friezes. In one cartouche, framed by golden etched vines, River landscape

with hut and children, on the reverse with a bouquet of flowers.

Measurement: Height 35cm.

Mark: Scepter mark, orb in red, T for 1919.

Estimate: 900 € - 1.100 €