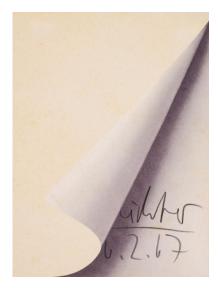

## Lot 72

Auction Prints and Multiples | ONLINE ONLY

**Date** 11.05.2023, ca. 19:23

RICHTER, GERHARD 1932 Dresden

Title: Blattecke (Sheet Corner).

Date: 1967-2014.

Technique: Colour offset on granulated thin card.

Depiction Size: 23,5 x 18cm.

Notation: . Signed, dated and numbered.

Publisher: Galerie h (August Haseke), Hanover (publisher).

Number: 574.

## Condition:

Slight foxing. Minimal bumps at the lower two corners. Verso remains of an old mounting (minimal foxing on recto) and slight foxing. Otherwise good condition.

According to the catalogue raisonné the print was published in an edition of 739 signed and numbered copies, further copies (more than 900) are known. The motif is based on the oil painting "Umgeschlagenes Blatt /Turned Sheet" from 1965.

## Literature:

- Butin, Hubertus/Gronert, Stefan/Olbricht, Thomas (eds.): Gerhard Richter - Editions 1965-2013, Ostfildern 2014, cat. rais. no. 11.

Estimate: 3.000 € - 5.000 €; Hammer: 5.000 €