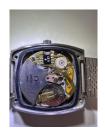

Total Weight: ca. 102,0 g.

Measurement: 37 x 41 mm, length 23,5 cm.

Case-No: 196.0016. Reference-No: 396.0811. Movement-No.: 3586432.

Description: 3-hand wristwatch with day of week and date display at "3" o'clock. Last battery change

## Condition C:

Movement: slightly oxidized, slightly scratched, battery leaked.

Dial: good condition, original hands.

Case: scratched, scratches on the glass, band replaced, not original.

Unless otherwise stated in the condition report or catalog description, all watches were opened during cataloging and were running at that time. However, we do not guarantee or warrant the functionality or waterproofness as this is a used item. We recommend that it be overhauled. We take the utmost care in our descriptions, but cannot guarantee that individual parts have not been replaced. Watch bands made of materials taken from endangered species can not be shipped abroad.