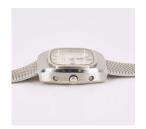

## **OMEGA**

Constellation. Wristwatch.

Origin: Switzerland, Biel. Clockwork: Quartz, Cal. 1310.

Case/Wristband: Steel, link watchband, silver-colored dial, silver-colored hands and indices, luminous material.

Total Weight: ca. 102,0 g.

Measurement: 37 x 41 mm, length 23,5 cm.

Case-No: 196.0016. Reference-No: 396.0811. Movement-No.: 3586432.

Description: 3-hand wristwatch with day of week and date display at "3" o'clock. Last battery change

## Condition C:

Movement: slightly oxidized, slightly scratched, battery leaked.

Dial: good condition, original hands.

Case: scratched, scratches on the glass, band replaced, not original.

Unless otherwise stated in the condition report or catalog description, all watches were opened during cataloging and were running at that time. However, we do not guarantee or warrant the functionality or waterproofness as this is a used item. We recommend that it be overhauled. We take the utmost care in our descriptions, but cannot guarantee that individual parts have not been replaced. Watch bands made of materials taken from endangered species can not be shipped abroad.