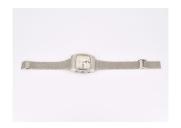

## **OMEGA**

Constellation. Wristwatch.

Origin: Switzerland, Biel. Clockwork: Quartz, Cal. 1310.

Case/Wristband: Steel, link watchband, silver-colored dial, silver-colored hands and indices, luminous material.

Total Weight: ca. 102,0 g.

Measurement: 37 x 41 mm, length 23,5 cm.

Case-No: 196.0016. Reference-No: 396.0811. Movement-No.: 3586432.

Description: 3-hand wristwatch with day of week and date display at "3" o'clock. Last battery change

## Condition C:

Movement: slightly oxidized, slightly scratched, battery leaked.

Dial: good condition, original hands.

Case: scratched, scratches on the glass, band replaced, not original.

Unless otherwise stated in the condition report or catalog description, all watches were opened during cataloging and were running at that time. However, we do not guarantee or warrant the functionality or waterproofness as this is a used item. We recommend that it be overhauled. We take the utmost care in our descriptions, but cannot guarantee that individual parts have not been replaced. Watch bands made of materials taken from endangered species can not be shipped abroad.