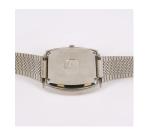

## **OMEGA**

Constellation. Wristwatch.

Origin: Switzerland, Biel. Clockwork: Quartz, Cal. 1310.

Case/Wristband: Steel, link watchband, silver-colored dial, silver-colored hands and indices, luminous material.

Total Weight: ca. 102,0 g.

Measurement: 37 x 41 mm, length 23,5 cm.

Case-No: 196.0016. Reference-No: 396.0811. Movement-No.: 3586432.

Description: 3-hand wristwatch with day of week and date display at "3" o'clock. Last battery change

## Condition C:

Movement: slightly oxidized, slightly scratched, battery leaked.

Dial: good condition, original hands.

Case: scratched, scratches on the glass, band replaced, not original.

Unless otherwise stated in the condition report or catalog description, all watches were opened during cataloging and were running at that time. However, we do not guarantee or warrant the functionality or waterproofness as this is a used item. We recommend that it be overhauled. We take the utmost care in our descriptions, but cannot guarantee that individual parts have not been replaced. Watch bands made of materials taken from endangered species can not be shipped abroad.