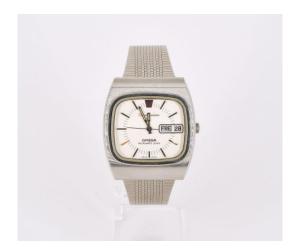

## **OMEGA**

Constellation. Wristwatch.

Origin: Switzerland, Biel. Clockwork: Quartz, Cal. 1310.

Case/Wristband: Steel, link watchband, silver-colored dial, silver-colored hands and indices, luminous material.

Total Weight: ca. 102,0 g.

Measurement: 37 x 41 mm, length 23,5 cm.

Case-No: 196.0016. Reference-No: 396.0811. Movement-No.: 3586432.

Description: 3-hand wristwatch with day of week and date display at "3" o'clock. Last battery change

04/2023.

## Condition C:

Movement: slightly oxidized, slightly scratched, battery leaked.

Dial: good condition, original hands.

Case: scratched, scratches on the glass, band replaced, not original.

Unless otherwise stated in the condition report or catalog description, all watches were opened during cataloging and were running at that time. However, we do not guarantee or warrant the functionality or waterproofness as this is a used item. We recommend that it be overhauled. We take the utmost care in our descriptions, but cannot guarantee that individual parts have not been replaced. Watch bands made of materials taken from endangered species can not be shipped abroad.