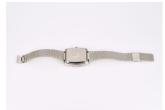

## **OMEGA**

Constellation. Wristwatch.

Origin: Switzerland, Biel. Clockwork: Quartz, Cal. 1310.

Case/Wristband: Steel, link watchband, silver-colored dial, silver-colored hands and indices, luminous material.

Total Weight: ca. 102,0 g.

Measurement: 37 x 41 mm, length 23,5 cm.

Case-No: 196.0016. Reference-No: 396.0811. Movement-No.: 3586432.

Description: 3-hand wristwatch with day of week and date display at "3" o'clock. Last battery change

## Condition C:

Movement: slightly oxidized, slightly scratched, battery leaked.

Dial: good condition, original hands.

Case: scratched, scratches on the glass, band replaced, not original.

Unless otherwise stated in the condition report or catalog description, all watches were opened during cataloging and were running at that time. However, we do not guarantee or warrant the functionality or waterproofness as this is a used item. We recommend that it be overhauled. We take the utmost care in our descriptions, but cannot guarantee that individual parts have not been replaced. Watch bands made of materials taken from endangered species can not be shipped abroad.