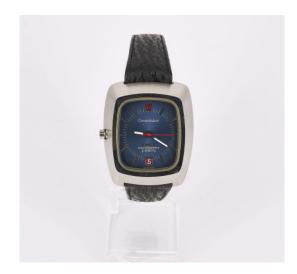

## **OMEGA**

Constellation. Wristwatch.

Origin: Switzerland, Biel. Clockwork: Quartz.

Case/Wristband: Steel, leather watchband with folding clasp, blue dial, silver-colored and red hands, silver-colored

indices, luminous material. Total Weight: ca. 88,0 g.

Measurement: 37,5 x 42 mm, length 20 cm.

Description: 3-hand wristwatch with date display at "6" o'clock. Watch was not opened.

## Condition A:

Movement: new, battery empty.

Dial: new, original hands.

Case: very good condition, 2 scratches.

Unless otherwise stated in the condition report or catalog description, all watches were opened during cataloging and were running at that time. However, we do not guarantee or warrant the functionality or waterproofness as this is a used item. We recommend that it be overhauled. We take the utmost care in our descriptions, but cannot guarantee that individual parts have not been replaced. Watch bands made of materials taken from endangered species can not be shipped abroad.