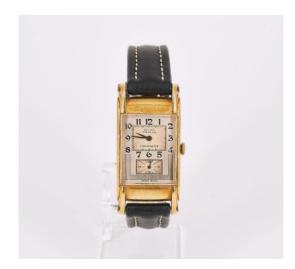

## Lot 150

**Auction** Jewels Quarterly

**Date** 22.05.2023, ca. 20:28

**ROLEX** 

Prince. Wristwatch.

Origin: Switzerland, Geneva. Clockwork: Manual winding.

Case/Wristband: 585/- yellow gold, leather watchband with pin buckle, silver-colored dial, blued hands, black arabic

numerals.

Total Weight: ca. 32,0 g.

Measurement: 22 x 36 mm, length 23,5 cm.

Case-No: 3937.

Description: 2-hand wristwatch with off-center seconds at "6" o'clock. New watchband.

## Condition D:

Movement: oxidized, scratched.

Dial: oxidized, scratched, hands scratched and oxidized.

Case: oxidized, scratched, heavily worn, watchband replaced, not original.

Unless otherwise stated in the condition report or catalog description, all watches were opened during cataloging and were running at that time. However, we do not guarantee or warrant the functionality or waterproofness as this is a used item. We recommend that it be overhauled. We take the utmost care in our descriptions, but cannot guarantee that individual parts have not been replaced. Watch bands made of materials taken from endangered species can not be shipped abroad.