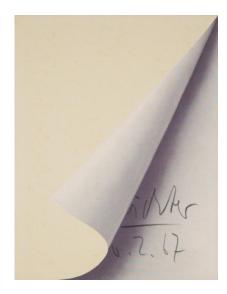

## Lot 39

Auction Art after 45 | ONLINE ONLY

**Date** 25.05.2023, ca. 18:38

RICHTER, GERHARD 1932 Dresden

Title: Blattecke (Sheet Corner).

Date: 1967-2014.

Technique: Colour offset on granulated thin card.

Depiction Size: 23,5 x 18cm.

Notation: . Signed, dated and numbered.

Publisher: Galerie h (August Haseke), Hanover (publisher).

Number: 717.

## Condition:

Minor foxing. One minimal crease at upper right margin and one at lower right corner. Verso remains of old mounting (recto minimally bled through) as well as minimal stainings, minimally discoloured and occasional minor foxing. Otherwise good condition.

According to the cat. rais. the print was published in an edition of 739 signed and numbered copies, more copies (over 900) are known. The motif is based on the oil painting "Umgeschlagenes Blatt /Turned Sheet" from 1965.