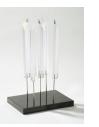

Title: Energetische Plastik. Date: 1984. Technique: Plexiglass and steel on black lacquered wooden panel. Measurement: 29,5 x 18 x 13,5cm. Notation: Signed and titled (printed). Publisher: Westdeutsches Werbefernsehen GmbH, Cologne (publisher).

Condition:

Minimal scratches on the wooden panel, slight scratches around the steel bars. Occasional minimal bumpings of the edges of the Plexiglass as well as occasional minimal rubbings and minimal stainings. Otherwise very good condition.