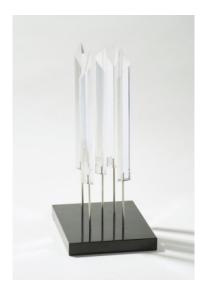

Title: Energetische Plastik. Date: 1984. Technique: Plexiglass and steel on black lacquered wooden panel. Measurement: 29,5 x 18 x 13,5cm. Notation: Signed and titled (printed). Publisher: Westdeutsches Werbefernsehen GmbH, Cologne (publisher).

Condition:

Minimal scratches on the wooden panel, slight scratches around the steel bars. Occasional minimal bumpings of the edges of the Plexiglass as well as occasional minimal rubbings and minimal stainings. Otherwise very good condition.