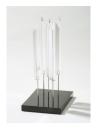

Title: Energetische Plastik. Date: 1984. Technique: Plexiglass and steel on black lacquered wooden panel. Measurement: 29,5 x 18 x 13,5cm. Notation: Signed and titled (printed). Publisher: Westdeutsches Werbefernsehen GmbH, Cologne (publisher).

Condition:

Minimal scratches on the wooden panel, slight scratches around the steel bars. Occasional minimal bumpings of the edges of the Plexiglass as well as occasional minimal rubbings and minimal stainings. Otherwise very good condition.