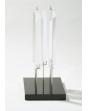

Title: Energetische Plastik. Date: 1984. Technique: Plexiglass and steel on black lacquered wooden panel. Measurement: 29,5 x 18 x 13,5cm. Notation: Signed and titled (printed). Publisher: Westdeutsches Werbefernsehen GmbH, Cologne (publisher).

Condition:

Minimal scratches on the wooden panel, slight scratches around the steel bars. Occasional minimal bumpings of the edges of the Plexiglass as well as occasional minimal rubbings and minimal stainings. Otherwise very good condition.