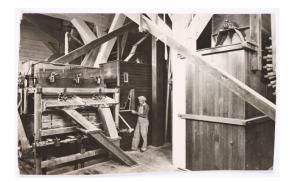

## Lot 6

Auction Photography | ONLINE ONLY

**Date** 29.09.2023, ca. 09:00

HINE, LEWIS WICKES

1874 Oshkosh/Wisconsin - 1940 Hastings-on-Hudson/N.Y.

Title: Wash Coop. egg & Poultry assoct.

Date: 1930.

Technique: Gelatin silver print. Depiction Size: 16 x 25,5cm.

Notation: . Titled verso. Additionally equipped with date stamp.

## Condition:

Slight bumpings at the left and right edge with minimal loss of material. On the left small loss of paper (each ca.  $0.1 \times 0.7$ cm). Minimal scratches. Slight traces of handling. Verso remains of an old mounting as well as slight stainings. Otherwise good condition.

Verso equipped with the photographer's stamp.

Estimate: 500 € - 700 €