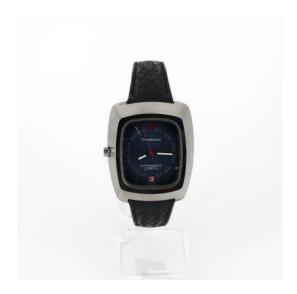

## **OMEGA**

Constellation. Wristwatch.

Origin: Switzerland, Biel. Clockwork: Quartz.

Case/Wristband: Steel, leather strap with folding clasp, blue dial, silver and red hands, silver indices, luminous material.

Total Weight: ca. 88,0 g.

Measurement: 37,5 x 42 mm, length 20 cm.

Description: 3-hand wristwatch with date display at "6" o'clock. Watch has not been opened.

## Condition A:

Movement: new, in need of revision, battery empty.

Dial: new, original hands.

Case: new.

Unless otherwise stated in the condition report or catalogue description, all watches were opened during cataloguing and were running at that time. However, we do not guarantee or warrant the functionality or waterproofness as this is a pre-owned item. We recommend that it be overhauled. We take the utmost care in our descriptions, but cannot guarantee that individual parts have not been replaced. Watchbands made of materials taken from endangered species can not be shipped abroad.