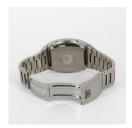

## **OMEGA**

Constellation. Wristwatch.

Origin: Switzerland, Biel. Clockwork: Quartz, Cal. 1310.

Case/Wristband: Steel, link watchband with folding clasp, silver dial, silver hands and indices, luminous material.

Total Weight: ca. 131,0 g.

Measurement: 37 x 41 mm, length 18 cm.

Description: 3-hand wristwatch with day of the week and date display at "3" o'clock. Watch has not been

opened.

## Condition C:

Movement: in need of revision, defective seal.

Dial: good condition, oxidized, deep scratches, original hands.

Case: very good condition, original strap.

Unless otherwise stated in the condition report or catalogue description, all watches were opened during cataloguing and were running at that time. However, we do not guarantee or warrant the functionality or waterproofness as this is a pre-owned item. We recommend that it be overhauled. We take the utmost care in our descriptions, but cannot guarantee that individual parts have not been replaced. Watchbands made of materials taken from endangered species can not be shipped abroad.