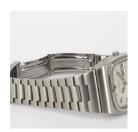

## **OMEGA**

Constellation. Wristwatch.

Origin: Switzerland, Biel. Clockwork: Quartz, Cal. 1310.

Case/Wristband: Steel, link watchband with folding clasp, silver dial, silver hands and indices, luminous material.

Total Weight: ca. 131,0 g.

Measurement: 37 x 41 mm, length 18 cm.

Description: 3-hand wristwatch with day of the week and date display at "3" o'clock. Watch has not been

opened.

## Condition C:

Movement: in need of revision, defective seal.

Dial: good condition, oxidized, deep scratches, original hands.

Case: very good condition, original strap.

Unless otherwise stated in the condition report or catalogue description, all watches were opened during cataloguing and were running at that time. However, we do not guarantee or warrant the functionality or waterproofness as this is a pre-owned item. We recommend that it be overhauled. We take the utmost care in our descriptions, but cannot guarantee that individual parts have not been replaced. Watchbands made of materials taken from endangered species can not be shipped abroad.