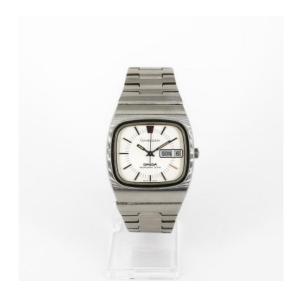

## **OMEGA**

Constellation. Wristwatch.

Origin: Switzerland, Biel. Clockwork: Quartz, Cal. 1310.

Case/Wristband: Steel, link watchband with folding clasp, silver dial, silver hands and indices, luminous material.

Total Weight: ca. 131,0 g.

Measurement: 37 x 41 mm, length 18 cm.

Description: 3-hand wristwatch with day of the week and date display at "3" o'clock. Watch has not been

opened.

## Condition C:

Movement: in need of revision, defective seal.

Dial: good condition, oxidized, deep scratches, original hands.

Case: very good condition, original strap.

Unless otherwise stated in the condition report or catalogue description, all watches were opened during cataloguing and were running at that time. However, we do not guarantee or warrant the functionality or waterproofness as this is a pre-owned item. We recommend that it be overhauled. We take the utmost care in our descriptions, but cannot guarantee that individual parts have not been replaced. Watchbands made of materials taken from endangered species can not be shipped abroad.