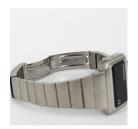

## Lot 121

Auction Jewels Online | ONLINE ONLY

**Date** 28.09.2023, ca. 20:00

OMEGA Digital-Watch.

Origin: Switzerland, Biel. Clockwork: Quartz, Cal. 1602.

Case/Wristband: Steel, link watchband with folding clasp, black dial, red digital display.

Total Weight: ca. 108,0 g.

Measurement: 38 x 26 mm, length 18 cm.

Case-No: 3960833. Reference-No: 190876. Movement-No.: 39213119.

Description: Box and booklet enclosed. Watch was not opened.