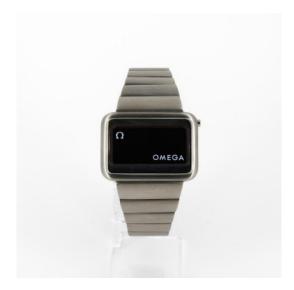

## Lot 121

Auction Jewels Online | ONLINE ONLY

**Date** 28.09.2023, ca. 20:00

OMEGA Digital-Watch.

Origin: Switzerland, Biel. Clockwork: Quartz, Cal. 1602.

Case/Wristband: Steel, link watchband with folding clasp, black dial, red digital display.

Total Weight: ca. 108,0 g.

Measurement: 38 x 26 mm, length 18 cm.

Case-No: 3960833. Reference-No: 190876. Movement-No.: 39213119.

Description: Box and booklet enclosed. Watch was not opened.

## Condition A:

Movement: new, without battery.

Dial: new.

Case: new, original strap.

Unless otherwise stated in the condition report or catalogue description, all watches were opened during cataloguing and were running at that time. However, we do not guarantee or warrant the functionality or waterproofness as this is a pre-owned item. We recommend that it be overhauled. We take the utmost care in our descriptions, but cannot guarantee that individual parts have not been replaced. Watchbands made of materials taken from endangered species can not be shipped abroad.