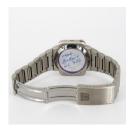

Total Weight: ca. 108,0 g.

Measurement: 38 x 26 mm, length 18 cm.

Case-No: 3960833. Reference-No: 190876. Movement-No.: 39213119.

Description: Box and booklet enclosed. Watch was not opened.

## Condition A:

Movement: new, without battery.

Dial: new.

Case: new, original strap.

Unless otherwise stated in the condition report or catalogue description, all watches were opened during cataloguing and were running at that time. However, we do not guarantee or warrant the functionality or waterproofness as this is a pre-owned item. We recommend that it be overhauled. We take the utmost care in our descriptions, but cannot guarantee that individual parts have not been replaced. Watchbands made of materials taken from endangered species can not be shipped abroad.