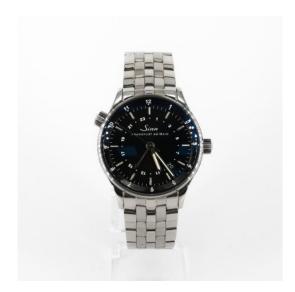

## Lot 122

Auction Jewels Online | ONLINE ONLY

**Date** 10.11.2023, ca. 09:00

SINN Weltzeit.

Origin: Germany, Frankfurt.

Clockwork: Automatic, Cal. ETA 2893-2.

Case/Wristband: Steel with two crowns, link watchband with double-folding clasp, black dial, silver hands and indices,

luminous material. Total Weight: ca. 131,5 g.

Measurement: Ø 38 mm, length 19,5 cm.

Reference-No: 6060.1495.

Description: 3 time zones, 12h and 24h display, date display at "4-5" o'clock. Second pusher for setting the GMT

mechanism.

Box, outer box, booklet, original replacement strap, magnifying glass, adjusting pin, cleaning cloth, Loctite and strap

bars enclosed.

## Condition C:

Movement: good condition, in need of revision.

Dial: very good condition, original hands, scratched hands.

Case: very good condition, slightly scratched, overhauled, original strap.

Unless otherwise stated in the condition report or catalogue description, all watches were opened during cataloguing and were running at that time. However, we do not guarantee or warrant the functionality or waterproofness as this is a pre-owned item. We recommend that it be overhauled. We take the utmost care in our descriptions, but cannot guarantee that individual parts have not been replaced. Watchbands made of materials taken from endangered species can not be shipped abroad.