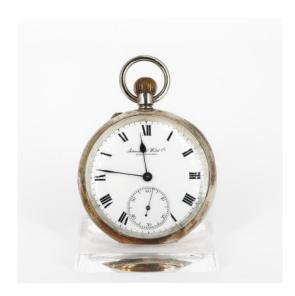

## IWC SCHAFFHAUSEN Pocket Watch.

Origin: Switzerland, Schaffhausen. Clockwork: Manual winding.

Case/Wristband: 925/- silver, white enamel dial, hands blued, black Roman numerals.

Total Weight: ca. 87,0 g. Measurement: Ø 49 mm. Case-No: 779796. Movement-No.: 731956.

Description: 2-hand pocket watch with off-center seconds at 6 o'clock.

## Condition C:

Movement: good condition, in need of revision. Dial: oxidized, scratched, original hands. Case: oxidized, scratched, glass not original.

Unless otherwise stated in the condition report or catalogue description, all watches were opened during cataloguing and were running at that time. However, we do not guarantee or warrant the functionality or waterproofness as this is a pre-owned item. We recommend that it be overhauled. We take the utmost care in our descriptions, but cannot guarantee that individual parts have not been replaced. Watchbands made of materials taken from endangered species can not be shipped abroad.