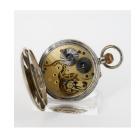

## IWC SCHAFFHAUSEN Pocket Watch.

Origin: Switzerland, Schaffhausen. Clockwork: Manual winding.

Case/Wristband: 925/- silver, white enamel dial, hands blued, black Roman numerals.

Total Weight: ca. 87,0 g. Measurement: Ø 49 mm. Case-No: 779796. Movement-No.: 731956.

## Condition C:

Movement: good condition, in need of revision. Dial: oxidized, scratched, original hands. Case: oxidized, scratched, glass not original.

Unless otherwise stated in the condition report or catalogue description, all watches were opened during cataloguing and were running at that time. However, we do not guarantee or warrant the functionality or waterproofness as this is a pre-owned item. We recommend that it be overhauled. We take the utmost care in our descriptions, but cannot guarantee that individual parts have not been replaced. Watchbands made of materials taken from endangered species can not be shipped abroad.