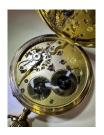

## IWC SCHAFFHAUSEN Pocket Watch.

Origin: Switzerland, Schaffhausen. Clockwork: Manual winding.

Case/Wristband: 585/- yellow gold, hallmark, brass dial, polished, hands blued, black Arabic numerals.

Total Weight: ca. 84,0 g. Measurement: Ø 51 mm. Case-No: 577551. Movement-No.: 529623.

Description: 2-hand pocket watch with off-center seconds at "6" o'clock.

## Condition C:

Movement: very good condition.

Dial: good condition, slightly scratched, original hands, hands scratched.

Case: good condition, slightly scratched, oxidized.

Unless otherwise stated in the condition report or catalogue description, all watches were opened during cataloguing and were running at that time. However, we do not guarantee or warrant the functionality or waterproofness as this is a pre-owned item. We recommend that it be overhauled. We take the utmost care in our descriptions, but cannot guarantee that individual parts have not been replaced. Watchbands made of materials taken from endangered species can not be shipped abroad.