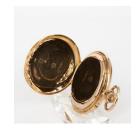

## IWC SCHAFFHAUSEN Pocket Watch.

Origin: Switzerland, Schaffhausen. Clockwork: Manual winding.

Case/Wristband: 585/- yellow gold, hallmark, brass dial, polished, hands blued, black Arabic numerals.

Total Weight: ca. 84,0 g. Measurement: Ø 51 mm. Case-No: 577551. Movement-No.: 529623.

## Condition C:

Movement: very good condition.

Dial: good condition, slightly scratched, original hands, hands scratched.

Case: good condition, slightly scratched, oxidized.

Unless otherwise stated in the condition report or catalogue description, all watches were opened during cataloguing and were running at that time. However, we do not guarantee or warrant the functionality or waterproofness as this is a pre-owned item. We recommend that it be overhauled. We take the utmost care in our descriptions, but cannot guarantee that individual parts have not been replaced. Watchbands made of materials taken from endangered species can not be shipped abroad.