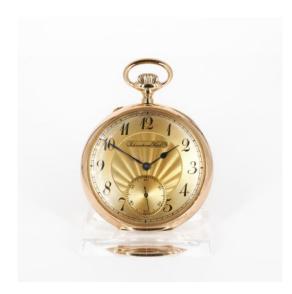

## IWC SCHAFFHAUSEN Pocket Watch.

Origin: Switzerland, Schaffhausen. Clockwork: Manual winding.

Case/Wristband: 585/- yellow gold, hallmark, brass dial, polished, hands blued, black Arabic numerals.

Total Weight: ca. 84,0 g. Measurement: Ø 51 mm. Case-No: 577551. Movement-No.: 529623.

Description: 2-hand pocket watch with off-center seconds at "6" o'clock.

## Condition C:

Movement: very good condition.

Dial: good condition, slightly scratched, original hands, hands scratched.

Case: good condition, slightly scratched, oxidized.

Unless otherwise stated in the condition report or catalogue description, all watches were opened during cataloguing and were running at that time. However, we do not guarantee or warrant the functionality or waterproofness as this is a pre-owned item. We recommend that it be overhauled. We take the utmost care in our descriptions, but cannot guarantee that individual parts have not been replaced. Watchbands made of materials taken from endangered species can not be shipped abroad.