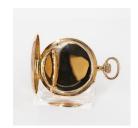

## IWC SCHAFFHAUSEN Pocket Watch.

Origin: Switzerland, Schaffhausen. Clockwork: Manual winding.

Case/Wristband: 585/- yellow gold, hallmark, brass dial, polished, hands blued, black Arabic numerals.

Total Weight: ca. 84,0 g. Measurement: Ø 51 mm. Case-No: 577551. Movement-No.: 529623.

## Condition C:

Movement: very good condition.

Dial: good condition, slightly scratched, original hands, hands scratched.

Case: good condition, slightly scratched, oxidized.

Unless otherwise stated in the condition report or catalogue description, all watches were opened during cataloguing and were running at that time. However, we do not guarantee or warrant the functionality or waterproofness as this is a pre-owned item. We recommend that it be overhauled. We take the utmost care in our descriptions, but cannot guarantee that individual parts have not been replaced. Watchbands made of materials taken from endangered species can not be shipped abroad.