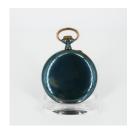

## IWC SCHAFFHAUSEN Pocket Watch.

Origin: Switzerland, Schaffhausen. Clockwork: Manual winding.

Case/Wristband: Steel, blued, white enamel dial, blued hands, black Arabic numerals.

Total Weight: ca. 74,0 g. Measurement: Ø 49 mm. Case-No: 700898. Movement-No.: 425364.

## Condition D:

Movement: good condition. Dial: scratched, original hands. Case: scratched, dented.

Unless otherwise stated in the condition report or catalogue description, all watches were opened during cataloguing and were running at that time. However, we do not guarantee or warrant the functionality or waterproofness as this is a pre-owned item. We recommend a reconditioning. We take the utmost care in our descriptions, but cannot guarantee that individual parts have not been replaced. Endangered species bracelets cannot be shipped abroad.