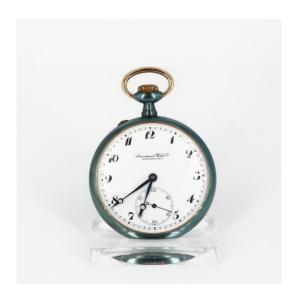

## IWC SCHAFFHAUSEN Pocket Watch.

Origin: Switzerland, Schaffhausen. Clockwork: Manual winding.

Case/Wristband: Steel, blued, white enamel dial, blued hands, black Arabic numerals.

Total Weight: ca. 74,0 g. Measurement: Ø 49 mm. Case-No: 700898. Movement-No.: 425364.

Description: 2-hand pocket watch with off-center seconds at "6" o'clock.

## Condition D:

Movement: good condition. Dial: scratched, original hands. Case: scratched, dented.

Unless otherwise stated in the condition report or catalogue description, all watches were opened during cataloguing and were running at that time. However, we do not guarantee or warrant the functionality or waterproofness as this is a pre-owned item. We recommend a reconditioning. We take the utmost care in our descriptions, but cannot guarantee that individual parts have not been replaced. Endangered species bracelets cannot be shipped abroad.