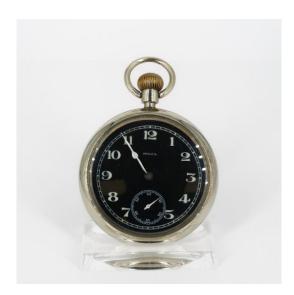

## Lot 130

**Auction Jewels Online | ONLINE ONLY** 

Date 10.11.2023, ca. 09:00

**ROLEX** Pocket Watch.

Origin: Switzerland, Geneva.

Clockwork: Manual winding, Cal. 548.

Case/Wristband: White gold, black enamel dial, hands and Arabic numerals white.

Total Weight: ca. 91,5 g. Measurement: Ø 52 mm. Case-No: B11399.

Description: 2-hand pocket watch with off-center seconds at "6" o'clock.

## Condition D:

Movement: very poor condition, heavily oxidized, regulating organ altered, in need of restoration.

Dial: slightly oxidized, slightly scratched, hands altered.

Case: oxidized, scratched, dented.