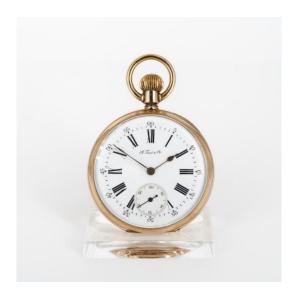

## Lot 131

Auction Jewels Online | ONLINE ONLY

**Date** 10.11.2023, ca. 09:00

TISSOT

Pocket Watch.

Origin: Switzerland, Le Locle. Clockwork: Manual winding.

Case/Wristband: 585/- red gold, white enamel dial, hands goldtone and blued, black Roman numerals.

Total Weight: ca. 92,5 g. Measurement: Ø 49 mm.

Case-No: 64661.

Description: 2-hand pocket watch with off-center seconds at "6" o'clock.

## Condition C:

Movement: good condition.

Dial: good condition, scratched, original hands.

Case: scratched, glass damaged.

Unless otherwise stated in the condition report or catalogue description, all watches were opened during cataloguing and were running at that time. However, we do not guarantee or warrant the functionality or waterproofness as this is a pre-owned item. We recommend a reconditioning. We take the utmost care in our descriptions, but cannot guarantee that individual parts have not been replaced. Endangered species bracelets cannot be shipped abroad.