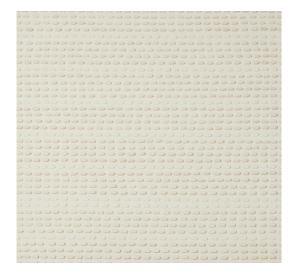

## Lot 31

Auction German Post War | ONLINE ONLY

**Date** 16.10.2023, ca. 12:06

ERB, LEO

1923 St. Ingbert - 2012 Kaiserslautern

Title: Untitled. Date: 1985.

Technique: Acrylic on notched wooden panel.

Measurement: 55,5 x 58cm.

Notation: Signed and dated on the outside of the lower edge: Erb 85. As well as signed and dated verso: Erb 85.

Frame/Pedestal: Box frame (76 x 76 x 6,5cm).