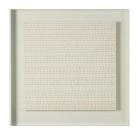

## Lot 31

Auction German Post War | ONLINE ONLY

**Date** 16.10.2023, ca. 12:06

ERB, LEO

1923 St. Ingbert - 2012 Kaiserslautern

Title: Untitled. Date: 1985.

Technique: Acrylic on notched wooden panel.

Measurement: 55,5 x 58cm.

Notation: Signed and dated on the outside of the lower edge: Erb 85. As well as signed and dated verso: Erb 85.

Frame/Pedestal: Box frame (76 x 76 x 6,5cm).