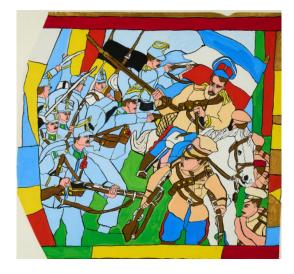

## WITTLICH, JOSEF 1903 Glattbach/Westerwald - 1982 Höhr-Grenzhausen

Title: Schlachtenszene. Technique: Gouache on card. Measurement: 110 x 118cm. Notation: Signed lower centre: Josef Wittlich. Frame/Pedestal: Framed.

Condition:

Pinholes in the edges. Two tears at the top edge (each 0.8cm). Occasional chipping of paint, slight creases and slight traces of handling (due to the manufacturing process?). Occasional minimal stainings. Verso mounted. Otherwise in good condition. Not examined out of the frame.