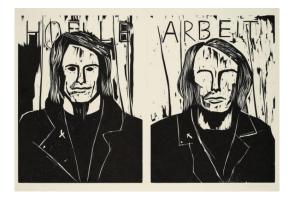

## Lot 69

Auction Spotlight: Contemporary | ONLINE ONLY

**Date** 26.10.2023, ca. 19:08

OEHLEN, ALBERT 1954 Krefeld

Title: Hölle. Date: 1989.

Technique: Linocut on thin card with centre fold.

Depiction Size: 40 x 61,5cm. Sheet Size: 44 x 63,5cm.

Notation: Signed and numbered.

Number: 31/60.

Verso with text by Rainald Goetz.

Estimate: 800 € - 1.200 €; Hammer: 800 €