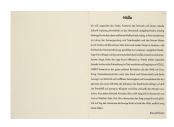

## Lot 69



Auction Spotlight: Contemporary | ONLINE ONLY

**Date** 26.10.2023, ca. 19:08

OEHLEN, ALBERT 1954 Krefeld

Title: Hölle. Date: 1989.

Technique: Linocut on thin card with centre fold.

Depiction Size: 40 x 61,5cm. Sheet Size: 44 x 63,5cm.

Notation: Signed and numbered.

Number: 31/60.

## Condition:

Minimal crease in the lower right corner. Occasional minimal bumpings to the edges. Minimally discoloured edges. Verso minimally discoloured as well as remains and traces of an old mounting. Otherwise in very good condition.

Verso with text by Rainald Goetz.

Estimate: 800 € - 1.200 €; Hammer: 800 €