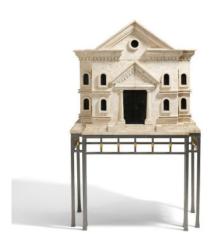

## SHELL LIMESTONE ARCHITECTURAL MODEL AS BAR CABINET.

Italy.

Date: 20th century.

Technique: Shell limestone on wooden body. The matching frame made of iron.

Description: Classical, simple façade with high gable and portal flanked by columns. The sides are set

back and are rhythmically shaped like the front with round-arched windows. The front

worked as a hinged, double-winged door.

Measurement: Model: 89x98x44cm/ frame: 76,5x104x45,5cm.

The architecture in the style of Andrea Palladio's buildings.