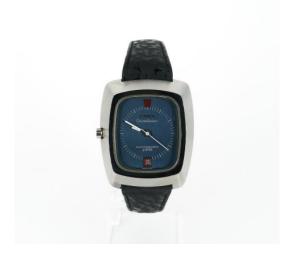

#### OMEGA Constellation.

Type of watch: Wristwatch. Origin: Switzerland, Biel. Clockwork: Quarz. Case/Wristband: Steel, leather strap with folding clasp, blue dial, silver and red hands, silver indices, with luminous material. Total Weight: ca. 89,5 g. Measurement: 37,5 x 44 mm, Length 20 cm. Description: 3-hand wristwatch with date display at "6" o'clock. Watch has not been opened.

Condition A:

Movement: new, in need of revision, battery empty. Dial: new, original hands. Housing: new, original strap.

Unless otherwise stated in the condition report or catalogue description, all watches were opened during cataloguing and were running at that time. However, we do not guarantee or warrant the functionality or waterproofness as this is a pre-owned item. We recommend an overhaul. We take the utmost care in our descriptions, but cannot guarantee that individual parts have not been replaced. Straps from endangered species cannot be shipped abroad.