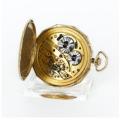

## Lot 148

Auction Jewels - Autumn Gems | ONLINE ONLY

Date 15.12.2023, ca. 20:32

IWC SCHAFFHAUSEN Pocket Watch.

Origin: Switzerland, Schaffhausen. Clockwork: Hand wound. Case/Wristband: 585/- yellow gold, dust cover metal, gilded, gold dial, hands and Arabic numerals golden. Total Weight: ca. 65 g. Measurement: Ø 50 mm. Case-No: 945683. Movement-No.: 911967. Description: 2-hand pocket watch with off-center seconds at "6" o'clock. Fine foliage decoration.