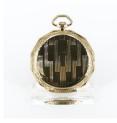

## Lot 148

Auction Jewels - Autumn Gems | ONLINE ONLY

Date 15.12.2023, ca. 20:32

IWC SCHAFFHAUSEN Pocket Watch.

Origin: Switzerland, Schaffhausen. Clockwork: Hand wound. Case/Wristband: 585/- yellow gold, dust cover metal, gilded, gold dial, hands and Arabic numerals golden. Total Weight: ca. 65 g. Measurement: Ø 50 mm. Case-No: 945683. Movement-No.: 911967. Description: 2-hand pocket watch with off-center seconds at "6" o'clock. Fine foliage decoration.

Condition D:

Movement: slightly scratched, oxidised, in need of revision. Dial: oxidised, hands scratched and oxidised. Case: good condition, slightly scratched, inner lid oxidised.

Unless otherwise stated in the condition report or catalogue description, all watches were opened during cataloguing and were running at that time. However, we do not guarantee or warrant the functionality or waterproofness as this is a pre-owned item. We recommend a reconditioning. We take the utmost care in our descriptions, but cannot guarantee that individual parts have not been replaced. Endangered species straps cannot be shipped abroad.