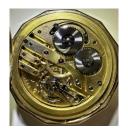

## Lot 148

Auction Jewels - Autumn Gems | ONLINE ONLY

Date 15.12.2023, ca. 20:32

IWC SCHAFFHAUSEN Pocket Watch.

Origin: Switzerland, Schaffhausen. Clockwork: Hand wound. Case/Wristband: 585/- yellow gold, dust cover metal, gilded, gold dial, hands and Arabic numerals golden. Total Weight: ca. 65 g. Measurement: Ø 50 mm. Case-No: 945683. Movement-No.: 911967. Description: 2-hand pocket watch with off-center seconds at "6" o'clock. Fine foliage decoration.

Condition D:

Movement: slightly scratched, oxidised, in need of revision. Dial: oxidised, hands scratched and oxidised. Case: good condition, slightly scratched, inner lid oxidised.

Unless otherwise stated in the condition report or catalogue description, all watches were opened during cataloguing and were running at that time. However, we do not guarantee or warrant the functionality or waterproofness as this is a pre-owned item. We recommend a reconditioning. We take the utmost care in our descriptions, but cannot guarantee that individual parts have not been replaced. Endangered species straps cannot be shipped abroad.