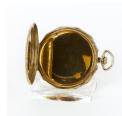

## Lot 148

Auction Jewels - Autumn Gems | ONLINE ONLY

Date 15.12.2023, ca. 20:32

IWC SCHAFFHAUSEN Pocket Watch.

Origin: Switzerland, Schaffhausen. Clockwork: Hand wound. Case/Wristband: 585/- yellow gold, dust cover metal, gilded, gold dial, hands and Arabic numerals golden. Total Weight: ca. 65 g. Measurement: Ø 50 mm. Case-No: 945683. Movement-No.: 911967. Description: 2-hand pocket watch with off-center seconds at "6" o'clock. Fine foliage decoration.

Condition D:

Movement: slightly scratched, oxidised, in need of revision. Dial: oxidised, hands scratched and oxidised. Case: good condition, slightly scratched, inner lid oxidised.

Unless otherwise stated in the condition report or catalogue description, all watches were opened during cataloguing and were running at that time. However, we do not guarantee or warrant the functionality or waterproofness as this is a pre-owned item. We recommend a reconditioning. We take the utmost care in our descriptions, but cannot guarantee that individual parts have not been replaced. Endangered species straps cannot be shipped abroad.