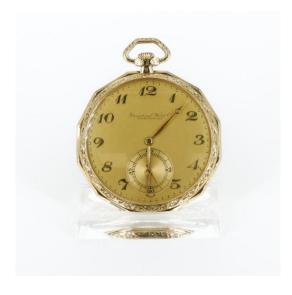

## Lot 148

Auction Jewels - Autumn Gems | ONLINE ONLY

Date 15.12.2023, ca. 20:32

IWC SCHAFFHAUSEN Pocket Watch.

Origin: Switzerland, Schaffhausen. Clockwork: Hand wound. Case/Wristband: 585/- yellow gold, dust cover metal, gilded, gold dial, hands and Arabic numerals golden. Total Weight: ca. 65 g. Measurement: Ø 50 mm. Case-No: 945683. Movement-No.: 911967. Description: 2-hand pocket watch with off-center seconds at "6" o'clock. Fine foliage decoration.

Condition D:

Movement: slightly scratched, oxidised, in need of revision. Dial: oxidised, hands scratched and oxidised. Case: good condition, slightly scratched, inner lid oxidised.

Unless otherwise stated in the condition report or catalogue description, all watches were opened during cataloguing and were running at that time. However, we do not guarantee or warrant the functionality or waterproofness as this is a pre-owned item. We recommend a reconditioning. We take the utmost care in our descriptions, but cannot guarantee that individual parts have not been replaced. Endangered species straps cannot be shipped abroad.