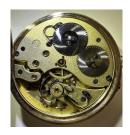

## Condition D:

Movement: oxidised, scratched, in need of revision.

Dial: good condition, crack in the display at "12" o'clock, spotted, original hands, circular spot from the small seconds. Case: scratched, heavily worn, several times refurbished.