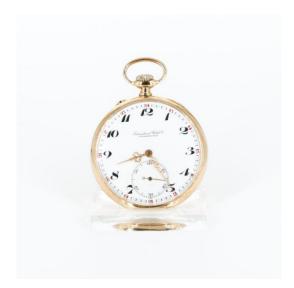

## IWC SCHAFFHAUSEN Pocket Watch.

Origin: Switzerland, Schaffhausen.

Clockwork: Hand wound.

Case/Wristband: 585/- rose gold, dust cover metal, gilded, enamel white dial, hands rose gold, arabic numerals black

and red.

Total Weight: ca. 72 g. Measurement: Ø 50 mm. Case-No: 815067.

Movement-No.: 784985.

Description: 2-hand pocket watch with off-center seconds at "6" o'clock.

## Condition D:

Movement: oxidised, scratched, in need of revision.

Dial: good condition, crack in the display at "12" o'clock, spotted, original hands, circular spot from the small seconds. Case: scratched, heavily worn, several times refurbished.