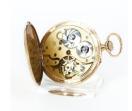

## IWC SCHAFFHAUSEN Pocket Watch.

Origin: Switzerland, Schaffhausen.

Clockwork: Hand wound.

Case/Wristband: 585/- rose gold, dust cover metal, gilded, enamel white dial, hands rose gold, arabic numerals black

and red.

Total Weight: ca. 72 g. Measurement: Ø 50 mm. Case-No: 815067.

Movement-No.: 784985.

Description: 2-hand pocket watch with off-center seconds at "6" o'clock.

## Condition D:

Movement: oxidised, scratched, in need of revision.

Dial: good condition, crack in the display at "12" o'clock, spotted, original hands, circular spot from the small seconds. Case: scratched, heavily worn, several times refurbished.