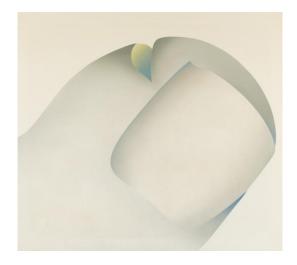

## WINTERSBERGER, LAMBERT MARIA 1941 Munich - 2013 Walbourg/Alsace

Title: "Verletzung". Date: 1969. Technique: Acrylic on canvas. Measurement: 170 x 190cm. Notation: Signed, dated, titled and inscribed verso: L.M. Wintersberger / 69 "VERLETZUNG" 170 x 190cm. Frame/Pedestal: Framed (172 x 192cm).

Condition:

Occasional slight stainings. At the transitions of the colours occasionally minimally discoloured (Due to the manufacturing process?). One elongated imprint at the upper left margin. Minimal imprints at the lower left corner. Verso dust accumulations. Otherwise in good condition. Not examined out fo the frame