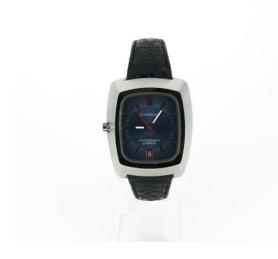

## OMEGA Constellation.

Type of watch: Wristwatch. Origin: Switzerland, Biel. Clockwork: Quartz. Case/Wristband: Steel, leather strap with folding clasp, dial blue, hands silver and red, indices silver, luminous material. Total Weight: ca. 88,0 g. Measurement: 37,5 x 44 mm, Length 20 cm. Description: 3-hand-wristwatch with date display at 6 o'clock position. Etui enclosed. Wristwatch has not been opened.

Condition A:

Movement: new, in need of revision, battery empty. Dial: new, original hands. Case: new, original strap.

Unless otherwise stated in the condition report or catalogue description, all watches were opened during cataloguing and were running at the time. However, we do not provide any guarantee or warranty for functionality and water resistance as this is a used item. We recommend an overhaul. We take the greatest possible care in our descriptions, but cannot guarantee that individual parts have not been replaced. Leather straps of protected species cannot be shipped abroad.