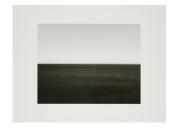

## Lot 61

Auction Prints! Prints! | ONLINE ONLY

**Date** 27.11.2023, ca. 09:19

SUGIMOTO, HIROSHI 1948 Tokyo

Title: Time Exposed.

Date: 1991.

Technique: Portfolio with 51 offset lithographs on thin card. With five text sheets on the contents. In original metal

case.

Depiction Size: 35,5 x 46,5cm.

Publisher: Edition Kyoto Shoin Co., Ltd, Kyoto (publisher).

From the edition of 500 copies.

These are 50 views of seas and one architectural view. The works are each embossed with a number and the name of the depicted motif.

Estimate: 10.000 € - 15.000 €; Hammer: 8.000 €