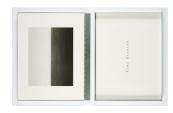

## Lot 61

Auction Prints! Prints! | ONLINE ONLY

**Date** 27.11.2023, ca. 09:19

SUGIMOTO, HIROSHI 1948 Tokyo

Title: Time Exposed.

Date: 1991.

Technique: Portfolio with 51 offset lithographs on thin card. With five text sheets on the contents. In original metal

case.

Depiction Size: 35,5 x 46,5cm.

Publisher: Edition Kyoto Shoin Co., Ltd, Kyoto (publisher).

## Condition:

The photographs are each mounted on the verso on the upper edge of the card. This mounting shows through minimally on some sheets and slightly on a few. Occasional sheets with minimal bumping or minimal creases. Occasional sheets with traces of colour verso. Cassette with minimal scratches. Otherwise very good condition.

From the edition of 500 copies.

These are 50 views of seas and one architectural view. The works are each embossed with a number and the name of the depicted motif.

Estimate: 10.000 € - 15.000 €; Hammer: 8.000 €