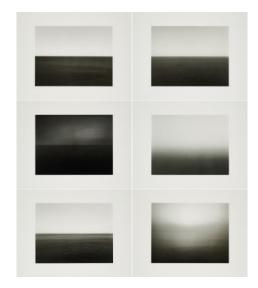

## Lot 61

Auction Prints! Prints! | ONLINE ONLY

**Date** 27.11.2023, ca. 09:19

SUGIMOTO, HIROSHI 1948 Tokyo

Title: Time Exposed.

Date: 1991.

Technique: Portfolio with 51 offset lithographs on thin card. With five text sheets on the contents. In original metal

case.

Depiction Size: 35,5 x 46,5cm.

Publisher: Edition Kyoto Shoin Co., Ltd, Kyoto (publisher).

From the edition of 500 copies.

These are 50 views of seas and one architectural view. The works are each embossed with a number and the name of the depicted motif.

Estimate: 10.000 € - 15.000 €; Hammer: 8.000 €