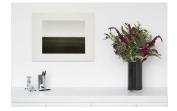

## Lot 61

Auction Prints! Prints! | ONLINE ONLY

**Date** 27.11.2023, ca. 09:19

SUGIMOTO, HIROSHI 1948 Tokyo

Title: Time Exposed.

Date: 1991.

Technique: Portfolio with 51 offset lithographs on thin card. With five text sheets on the contents. In original metal

case.

Depiction Size: 35,5 x 46,5cm.

Publisher: Edition Kyoto Shoin Co., Ltd, Kyoto (publisher).

From the edition of 500 copies.

These are 50 views of seas and one architectural view. The works are each embossed with a number and the name of the depicted motif.

Estimate: 10.000 € - 15.000 €; Hammer: 8.000 €