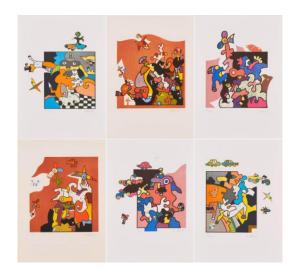

## Lot 150

Auction Discoveries | ONLINE ONLY

**Date** 07.12.2023, ca. 20:29

ALT, OTMAR

1940 Wernigerode/Harz

Title: Pärchen. Date: 1981.

Technique: Portfolio with 10 colour lithographs on Laid papier and index page, each individually framed between two

glass plates.

Depiction Size: 42 x 29,5cm.

Notation: . Signed, dated and numbered.

Number: 23/100.

Frame: Framed (each: 50,5 x 38,5cm).

## Condition:

Occasional minimal fading of the printing ink. Each minimally and irregularly discoloured. Framed between two glass plates. Verso visible mountings and on four sheets minimal bleeding through of the printing ink. Otherwise very good condition. Not examined out of the frame.