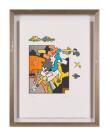

## Lot 150

Auction Discoveries | ONLINE ONLY

**Date** 07.12.2023, ca. 20:29

ALT, OTMAR

1940 Wernigerode/Harz

Title: Pärchen. Date: 1981.

Technique: Portfolio with 10 colour lithographs on Laid papier and index page, each individually framed between two

glass plates.

Depiction Size: 42 x 29,5cm.

Notation: . Signed, dated and numbered.

Number: 23/100.

Frame: Framed (each: 50,5 x 38,5cm).

## Condition:

Occasional minimal fading of the printing ink. Each minimally and irregularly discoloured. Framed between two glass plates. Verso visible mountings and on four sheets minimal bleeding through of the printing ink. Otherwise very good condition. Not examined out of the frame.