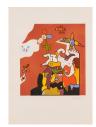

## Lot 150

Auction Discoveries | ONLINE ONLY

**Date** 07.12.2023, ca. 20:29

ALT, OTMAR

1940 Wernigerode/Harz

Title: Pärchen. Date: 1981.

Technique: Portfolio with 10 colour lithographs on Laid papier and index page, each individually framed between two

glass plates.

Depiction Size: 42 x 29,5cm.

Notation: . Signed, dated and numbered.

Number: 23/100.

Frame: Framed (each: 50,5 x 38,5cm).

## Condition:

Occasional minimal fading of the printing ink. Each minimally and irregularly discoloured. Framed between two glass plates. Verso visible mountings and on four sheets minimal bleeding through of the printing ink. Otherwise very good condition. Not examined out of the frame.