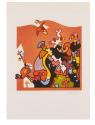

## Lot 150

Auction Discoveries | ONLINE ONLY

**Date** 07.12.2023, ca. 20:29

ALT, OTMAR

1940 Wernigerode/Harz

Title: Pärchen. Date: 1981.

Technique: Portfolio with 10 colour lithographs on Laid papier and index page, each individually framed between two

glass plates.

Depiction Size: 42 x 29,5cm.

Notation: . Signed, dated and numbered.

Number: 23/100.

Frame: Framed (each: 50,5 x 38,5cm).

## Condition:

Occasional minimal fading of the printing ink. Each minimally and irregularly discoloured. Framed between two glass plates. Verso visible mountings and on four sheets minimal bleeding through of the printing ink. Otherwise very good condition. Not examined out of the frame.