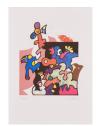

## Lot 150

Auction Discoveries | ONLINE ONLY

**Date** 07.12.2023, ca. 20:29

ALT, OTMAR

1940 Wernigerode/Harz

Title: Pärchen. Date: 1981.

Technique: Portfolio with 10 colour lithographs on Laid papier and index page, each individually framed between two

glass plates.

Depiction Size: 42 x 29,5cm.

Notation: . Signed, dated and numbered.

Number: 23/100.

Frame: Framed (each: 50,5 x 38,5cm).

## Condition:

Occasional minimal fading of the printing ink. Each minimally and irregularly discoloured. Framed between two glass plates. Verso visible mountings and on four sheets minimal bleeding through of the printing ink. Otherwise very good condition. Not examined out of the frame.