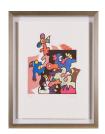

## Lot 150

Auction Discoveries | ONLINE ONLY

**Date** 07.12.2023, ca. 20:29

ALT, OTMAR

1940 Wernigerode/Harz

Title: Pärchen. Date: 1981.

Technique: Portfolio with 10 colour lithographs on Laid papier and index page, each individually framed between two

glass plates.

Depiction Size: 42 x 29,5cm.

Notation: . Signed, dated and numbered.

Number: 23/100.

Frame: Framed (each: 50,5 x 38,5cm).

## Condition:

Occasional minimal fading of the printing ink. Each minimally and irregularly discoloured. Framed between two glass plates. Verso visible mountings and on four sheets minimal bleeding through of the printing ink. Otherwise very good condition. Not examined out of the frame.