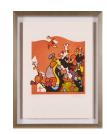

## Lot 150

Auction Discoveries | ONLINE ONLY

**Date** 07.12.2023, ca. 20:29

ALT, OTMAR

1940 Wernigerode/Harz

Title: Pärchen. Date: 1981.

Technique: Portfolio with 10 colour lithographs on Laid papier and index page, each individually framed between two

glass plates.

Depiction Size: 42 x 29,5cm.

Notation: . Signed, dated and numbered.

Number: 23/100.

Frame: Framed (each: 50,5 x 38,5cm).

## Condition:

Occasional minimal fading of the printing ink. Each minimally and irregularly discoloured. Framed between two glass plates. Verso visible mountings and on four sheets minimal bleeding through of the printing ink. Otherwise very good condition. Not examined out of the frame.