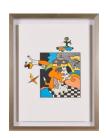

## Lot 150

Auction Discoveries | ONLINE ONLY

**Date** 07.12.2023, ca. 20:29

ALT, OTMAR

1940 Wernigerode/Harz

Title: Pärchen. Date: 1981.

Technique: Portfolio with 10 colour lithographs on Laid papier and index page, each individually framed between two

glass plates.

Depiction Size: 42 x 29,5cm.

Notation: . Signed, dated and numbered.

Number: 23/100.

Frame: Framed (each: 50,5 x 38,5cm).

## Condition:

Occasional minimal fading of the printing ink. Each minimally and irregularly discoloured. Framed between two glass plates. Verso visible mountings and on four sheets minimal bleeding through of the printing ink. Otherwise very good condition. Not examined out of the frame.