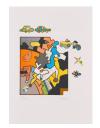

## Lot 150

Auction Discoveries | ONLINE ONLY

**Date** 07.12.2023, ca. 20:29

ALT, OTMAR

1940 Wernigerode/Harz

Title: Pärchen. Date: 1981.

Technique: Portfolio with 10 colour lithographs on Laid papier and index page, each individually framed between two

glass plates.

Depiction Size: 42 x 29,5cm.

Notation: . Signed, dated and numbered.

Number: 23/100.

Frame: Framed (each: 50,5 x 38,5cm).

## Condition:

Occasional minimal fading of the printing ink. Each minimally and irregularly discoloured. Framed between two glass plates. Verso visible mountings and on four sheets minimal bleeding through of the printing ink. Otherwise very good condition. Not examined out of the frame.