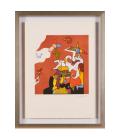

## Lot 150

Auction Discoveries | ONLINE ONLY

**Date** 07.12.2023, ca. 20:29

ALT, OTMAR

1940 Wernigerode/Harz

Title: Pärchen. Date: 1981.

Technique: Portfolio with 10 colour lithographs on Laid papier and index page, each individually framed between two

glass plates.

Depiction Size: 42 x 29,5cm.

Notation: . Signed, dated and numbered.

Number: 23/100.

Frame: Framed (each: 50,5 x 38,5cm).

## Condition:

Occasional minimal fading of the printing ink. Each minimally and irregularly discoloured. Framed between two glass plates. Verso visible mountings and on four sheets minimal bleeding through of the printing ink. Otherwise very good condition. Not examined out of the frame.