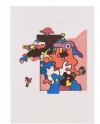

## Lot 150

Auction Discoveries | ONLINE ONLY

**Date** 07.12.2023, ca. 20:29

ALT, OTMAR

1940 Wernigerode/Harz

Title: Pärchen. Date: 1981.

Technique: Portfolio with 10 colour lithographs on Laid papier and index page, each individually framed between two

glass plates.

Depiction Size: 42 x 29,5cm.

Notation: . Signed, dated and numbered.

Number: 23/100.

Frame: Framed (each: 50,5 x 38,5cm).

## Condition:

Occasional minimal fading of the printing ink. Each minimally and irregularly discoloured. Framed between two glass plates. Verso visible mountings and on four sheets minimal bleeding through of the printing ink. Otherwise very good condition. Not examined out of the frame.