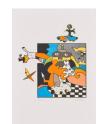

## Lot 150

Auction Discoveries | ONLINE ONLY

**Date** 07.12.2023, ca. 20:29

ALT, OTMAR

1940 Wernigerode/Harz

Title: Pärchen. Date: 1981.

Technique: Portfolio with 10 colour lithographs on Laid papier and index page, each individually framed between two

glass plates.

Depiction Size: 42 x 29,5cm.

Notation: . Signed, dated and numbered.

Number: 23/100.

Frame: Framed (each: 50,5 x 38,5cm).

## Condition:

Occasional minimal fading of the printing ink. Each minimally and irregularly discoloured. Framed between two glass plates. Verso visible mountings and on four sheets minimal bleeding through of the printing ink. Otherwise very good condition. Not examined out of the frame.