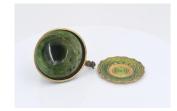

## JADE BOWL.

Origin: China.

Date: 20th century.

Technique: Jade, gilt bronze mounting.

Description: Deep bowl with slightly flared foot ring. The wall finely and thinly crafted, the stone almost transparent with spotty, marbled structure in various shades of green. Assembled as a cup with a European green enamelled and gilt bronze mounting. The handle in the shape of

a mermaid, wave-shaped stand and saucer. Measurement: Height bowl 5,5cm/ ø saucer 7cm.

Signature: Without detectable marks.

Condition C.

Estimate: 100 € - 200 €; Hammer: 160 €