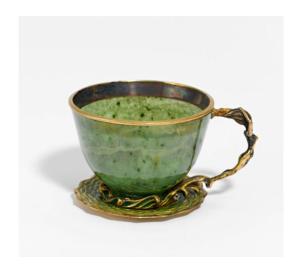

## JADE BOWL.

Origin: China.

Date: 20th century.

Technique: Jade, gilt bronze mounting.

Description: Deep bowl with slightly flared foot ring. The wall finely and thinly crafted, the stone almost transparent with spotty, marbled structure in various shades of green. Assembled as a cup with a European green enamelled and gilt bronze mounting. The handle in the shape of

a mermaid, wave-shaped stand and saucer. Measurement: Height bowl 5,5cm/ ø saucer 7cm.

Signature: Without detectable marks.

Condition C.

Estimate: 100 € - 200 €; Hammer: 160 €