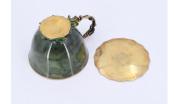

## JADE BOWL.

Origin: China.

Date: 20th century.

Technique: Jade, gilt bronze mounting.

Description: Deep bowl with slightly flared foot ring. The wall finely and thinly crafted, the stone almost transparent with spotty, marbled structure in various shades of green. Assembled as a cup with a European green enamelled and gilt bronze mounting. The handle in the shape of

a mermaid, wave-shaped stand and saucer. Measurement: Height bowl 5,5cm/ ø saucer 7cm.

Signature: Without detectable marks.

Condition C.

Estimate: 100 € - 200 €; Hammer: 160 €