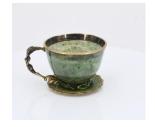

## JADE BOWL.

Origin: China.

Date: 20th century.

Technique: Jade, gilt bronze mounting.

Description: Deep bowl with slightly flared foot ring. The wall finely and thinly crafted, the stone almost transparent with spotty, marbled structure in various shades of green. Assembled as a cup with a European green enamelled and gilt bronze mounting. The handle in the shape of

a mermaid, wave-shaped stand and saucer. Measurement: Height bowl 5,5cm/ ø saucer 7cm.

Signature: Without detectable marks.

Condition C.

Estimate: 100 € - 200 €; Hammer: 160 €