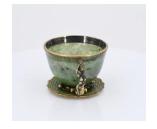

## JADE BOWL.

Origin: China.

Date: 20th century.

Technique: Jade, gilt bronze mounting.

Description: Deep bowl with slightly flared foot ring. The wall finely and thinly crafted, the stone almost transparent with spotty, marbled structure in various shades of green. Assembled as a cup with a European green enamelled and gilt bronze mounting. The handle in the shape of

a mermaid, wave-shaped stand and saucer. Measurement: Height bowl 5,5cm/ ø saucer 7cm.

Signature: Without detectable marks.

Condition C.

Estimate: 100 € - 200 €; Hammer: 160 €