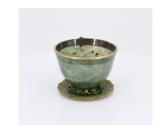

## JADE BOWL.

Origin: China.

Date: 20th century.

Technique: Jade, gilt bronze mounting.

Description: Deep bowl with slightly flared foot ring. The wall finely and thinly crafted, the stone almost transparent with spotty, marbled structure in various shades of green. Assembled as a cup with a European green enamelled and gilt bronze mounting. The handle in the shape of

a mermaid, wave-shaped stand and saucer. Measurement: Height bowl 5,5cm/ ø saucer 7cm.

Signature: Without detectable marks.

Condition C.

Estimate: 100 € - 200 €; Hammer: 160 €