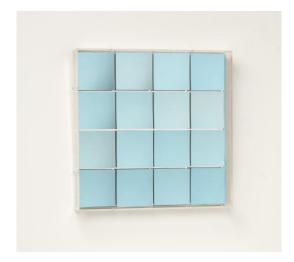

## Lot 50

Auction Tribute to the Rhineland | ONLINE ONLY

**Date** 18.01.2024, ca. 18:52

LUTHER, ADOLF Krefeld 1912 - 1989

Title: Untitled. Date: 1970.

Technique: Mirror object. 16 concave mirrors, mounted on mirror panel, on black painted hardboard, in Plexiglass box

frame.

Measurement: 45 x 45 x 8cm.

Notation: Signed and dated verso: Luther 70.

## Condition:

Occasional minimal bumpings to the mirror edges. Minimal scratches and occasional slight scratches to the Plexiglass. Otherwise in good condition.