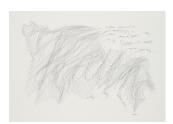

## Lot 76

Auction Tribute to the Rhineland | ONLINE ONLY

**Date** 14.03.2024, ca. 09:00

BAUERMEISTER, MARY 1934 Frankfurt a.M. - 223 Rösrath

Title: Orplid 1 and 2.

Two portfolios. Ca. 1979-82. Orplid 1. Portfolio with 16 lithographs on vellum. Mounted on thin card. Each: vellum: 30,5 x 43cm. Card: 40 x 49,5cm. Signed, dated and titled (in the print). Dedicated in the imprint. Orplid 2. Portfolio with 2 colour offsets and 14 lithographs on vellum. Mounted on thin card. Each: vellum: 30,5 x 43cm. Card: 40 x 49,5cm. Signed, dated and titled (in the print). One colour offset titled.