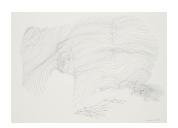

## Lot 76

Auction Tribute to the Rhineland | ONLINE ONLY

**Date** 14.03.2024, ca. 09:00

BAUERMEISTER, MARY 1934 Frankfurt a.M. - 223 Rösrath

Title: Orplid 1 and 2.

Two portfolios. Ca. 1979-82. Orplid 1. Portfolio with 16 lithographs on vellum. Mounted on thin card. Each: vellum: 30,5 x 43cm. Card: 40 x 49,5cm. Signed, dated and titled (in the print). Dedicated in the imprint. Orplid 2. Portfolio with 2 colour offsets and 14 lithographs on vellum. Mounted on thin card. Each: vellum: 30,5 x 43cm. Card: 40 x 49,5cm. Signed, dated and titled (in the print). One colour offset titled.