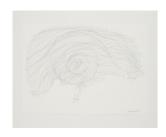

## Lot 76

Auction Tribute to the Rhineland | ONLINE ONLY

**Date** 14.03.2024, ca. 09:00

BAUERMEISTER, MARY 1934 Frankfurt a.M. - 223 Rösrath

Title: Orplid 1 and 2.

Two portfolios. Ca. 1979-82. Orplid 1. Portfolio with 16 lithographs on vellum. Mounted on thin card. Each: vellum: 30,5 x 43cm. Card: 40 x 49,5cm. Signed, dated and titled (in the print). Dedicated in the imprint. Orplid 2. Portfolio with 2 colour offsets and 14 lithographs on vellum. Mounted on thin card. Each: vellum: 30,5 x 43cm. Card: 40 x 49,5cm. Signed, dated and titled (in the print). One colour offset titled.