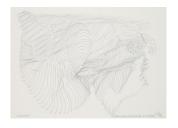

## Lot 76

Auction Tribute to the Rhineland | ONLINE ONLY

**Date** 14.03.2024, ca. 09:00

BAUERMEISTER, MARY 1934 Frankfurt a.M. - 223 Rösrath

Title: Orplid 1 and 2.

Two portfolios. Ca. 1979-82. Orplid 1. Portfolio with 16 lithographs on vellum. Mounted on thin card. Each: vellum: 30,5 x 43cm. Card: 40 x 49,5cm. Signed, dated and titled (in the print). Dedicated in the imprint. Orplid 2. Portfolio with 2 colour offsets and 14 lithographs on vellum. Mounted on thin card. Each: vellum: 30,5 x 43cm. Card: 40 x 49,5cm. Signed, dated and titled (in the print). One colour offset titled.