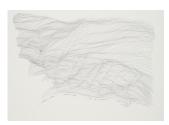

## Lot 76

Auction Tribute to the Rhineland | ONLINE ONLY

**Date** 14.03.2024, ca. 09:00

BAUERMEISTER, MARY 1934 Frankfurt a.M. - 223 Rösrath

Title: Orplid 1 and 2.

Two portfolios. Ca. 1979-82. Orplid 1. Portfolio with 16 lithographs on vellum. Mounted on thin card. Each: vellum: 30,5 x 43cm. Card: 40 x 49,5cm. Signed, dated and titled (in the print). Dedicated in the imprint. Orplid 2. Portfolio with 2 colour offsets and 14 lithographs on vellum. Mounted on thin card. Each: vellum: 30,5 x 43cm. Card: 40 x 49,5cm. Signed, dated and titled (in the print). One colour offset titled.