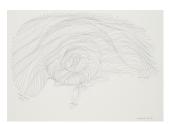

## Lot 76

Auction Tribute to the Rhineland | ONLINE ONLY

**Date** 14.03.2024, ca. 09:00

BAUERMEISTER, MARY 1934 Frankfurt a.M. - 223 Rösrath

Title: Orplid 1 and 2.

Two portfolios. Ca. 1979-82. Orplid 1. Portfolio with 16 lithographs on vellum. Mounted on thin card. Each: vellum: 30,5 x 43cm. Card: 40 x 49,5cm. Signed, dated and titled (in the print). Dedicated in the imprint. Orplid 2. Portfolio with 2 colour offsets and 14 lithographs on vellum. Mounted on thin card. Each: vellum: 30,5 x 43cm. Card: 40 x 49,5cm. Signed, dated and titled (in the print). One colour offset titled.