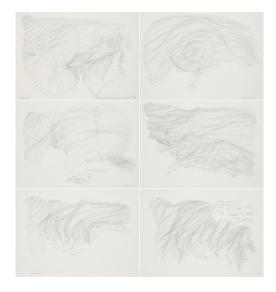

## Lot 76

Auction Tribute to the Rhineland | ONLINE ONLY

**Date** 14.03.2024, ca. 09:00

BAUERMEISTER, MARY 1934 Frankfurt a.M. - 223 Rösrath

Title: Orplid 1 and 2.

Two portfolios. Ca. 1979-82. Orplid 1. Portfolio with 16 lithographs on vellum. Mounted on thin card. Each: vellum: 30,5 x 43cm. Card: 40 x 49,5cm. Signed, dated and titled (in the print). Dedicated in the imprint. Orplid 2. Portfolio with 2 colour offsets and 14 lithographs on vellum. Mounted on thin card. Each: vellum: 30,5 x 43cm. Card: 40 x 49,5cm. Signed, dated and titled (in the print). One colour offset titled.