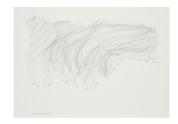

## Lot 76

Auction Tribute to the Rhineland | ONLINE ONLY

**Date** 14.03.2024, ca. 09:00

BAUERMEISTER, MARY 1934 Frankfurt a.M. - 223 Rösrath

Title: Orplid 1 and 2.

Two portfolios. Ca. 1979-82. Orplid 1. Portfolio with 16 lithographs on vellum. Mounted on thin card. Each: vellum: 30,5 x 43cm. Card: 40 x 49,5cm. Signed, dated and titled (in the print). Dedicated in the imprint. Orplid 2. Portfolio with 2 colour offsets and 14 lithographs on vellum. Mounted on thin card. Each: vellum: 30,5 x 43cm. Card: 40 x 49,5cm. Signed, dated and titled (in the print). One colour offset titled.