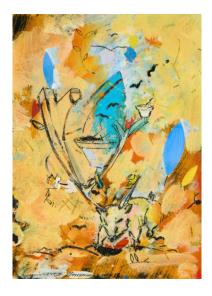

#### ATTERSEE, CHRISTIAN LUDWIG 1940 Preßburg (Bratislava)

Title: "Schweingeweih". Date: 1993. Technique: Gouache and charcoal on thin card. Measurement: 44 x 31,5cm. Notation: Titled, signed and dated lower left: SWINE HONEY C. ATTERSEE MARCH 93. As well as inscribed, titled, signed and dated on the verso: 4030 SCHWEINGEWEIH ATTERSEE SEPT 93 MALLORCA.