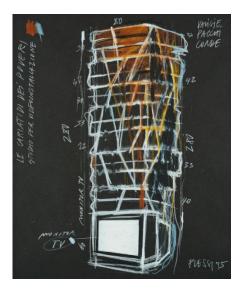

Title: La cariatidi dei poveri. Date: 1995. Technique: Coloured chalk on black card. Measurement: 60 x 49cm. Notation: Signed and dated lower right: PLESSI 95. As well as inscribed along the left margin: LE CARIATIDI DEI POVERI.

Condition:

Sheet minimally wavy. Pin holes in the corners. Verso remains of an old mounting in the margins. Traces of the creation process. Otherwise the work is in very good condition.

Estimate: 500 € - 700 €; Hammer: 500 €