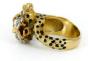

## PANTHER-ENAMEL-DIAMOND-RING.

Material: 585/- white and yellow gold, tested, black enamel.

Total Weight: ca. 16,0 g.

EU Ring Size: 59.

Measurement: Ring's head 17,6 x 19,7 mm.

Diamonds: 4 diamonds in 8/8-cut in total ca. 0,02 ct.

Gemstones: 2 round, faceted gemstones, presumably ruby Ø ca. 1,4 mm.

Condition: good condition, partly distinct traces of wear in form of minor to more severe scratches as well as minor dents. Enamel with minor abrasions. Gold slightly oxidised.