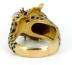

## PANTHER-ENAMEL-DIAMOND-RING.

Material: 585/- white and yellow gold, tested, black enamel.

Total Weight: ca. 16,0 g.

EU Ring Size: 59.

Measurement: Ring's head 17,6 x 19,7 mm.

Diamonds: 4 diamonds in 8/8-cut in total ca. 0,02 ct.

Gemstones: 2 round, faceted gemstones, presumably ruby Ø ca. 1,4 mm.

Condition: good condition, partly distinct traces of wear in form of minor to more severe scratches as well as minor dents. Enamel with minor abrasions. Gold slightly oxidised.