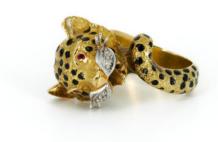

## PANTHER-ENAMEL-DIAMOND-RING.

Material: 585/- white and yellow gold, tested, black enamel.

Total Weight: ca. 16,0 g.

EU Ring Size: 59.

Measurement: Ring's head 17,6 x 19,7 mm.

Diamonds: 4 diamonds in 8/8-cut in total ca. 0,02 ct.

Gemstones: 2 round, faceted gemstones, presumably ruby Ø ca. 1,4 mm.

Condition: good condition, partly distinct traces of wear in form of minor to more severe scratches as well as minor dents. Enamel with minor abrasions. Gold slightly oxidised.