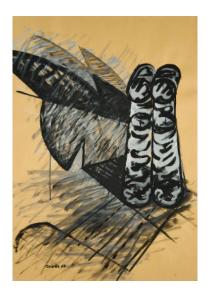

## Lot 47

Auction From Beuys to Warhol | ONLINE ONLY

**Date** 10.05.2024, ca. 09:00

GRÄSEL, FRIEDRICH 1927 Bochum - 2013 Osnabrück

Title: Doppelform mit Schatten.

Date: 1987.

Technique: Gouache on Packing paper.

Measurement: 100 x 70cm.

Notation: Signe dand dated lower left: GRÄSEL 87.

## Condition:

Minimally wavy due to the manufacturing process. Pinholed and traces of an old mounting in teh corners. Occasional minimal traces of handling. Verso minimal stinings. Otherwise in very good condition.