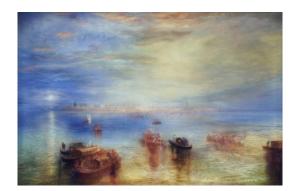

## MASUYAMA, HIROYUKI 1968 TSUKUBA

Title: J. M. W. Turner, Approach to Venice 1844.

Date: 2008.

Technique: Lightbox.

Measurement: 62 x 94 x 4cm. Notation: Signed (verso).

Number: 5/5.