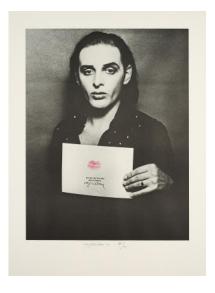

## Lot 118

| Auction | Art after 45   ONLINE ONLY |
|---------|----------------------------|
| Date    | 25.04.2024, ca. 14:33      |

LÜTHI, URS 1947 Kriens, Lucerne

Title: You are not the only who is lonely. Date: 1974. Technique: Offset on thin card. Depiction Size: 63,5 x 49,5cm. Sheet Size: 80 x 60cm. Notation: Signed, dated and numbered. Number: 99/100.