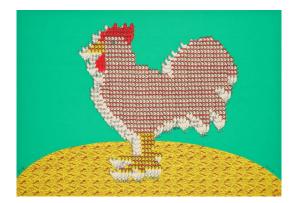

## Lot 24

Auction Prints and Multiples | ONLINE ONLY

**Date** 11.04.2024, ca. 18:23

BAYRLE, THOMAS 1937 Berlin

Title: Kikeriki. Date: 1969.

Technique: Colour silkscreen on thin card.

Depiction Size: 42 x 60cm.

Notation: . Signed, dated and numbered. As well as signed (in print).

Number: 87/100.

## Condition:

Occasional minimal bumpings to the edges. One minimal crease. Verso minimally discoloured as well as minimally stained. Otherwise in good condition.