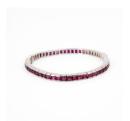

## RUBY-TENNIS-BRACELET.

Origin: Germany. Date: ca. 1990.

Material: 750/- white gold, hallmark.

Total Weight: ca. 22,0 g. Measurement: Length 18,5 cm.

Gemstones: 58 rubies in carré-cut in total ca. 5,2 ct., presumably heated.

Condition: good overall condition. Minor to medium signs of wear in the form of scratches at the gold visible. Settings with minor fringes. Only a few rubies with minor chippings and skuff marks, these are only visible through a magnifying glass.