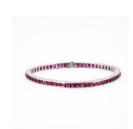

## RUBY-TENNIS-BRACELET.

Origin: Germany. Date: ca. 1990.

Material: 750/- white gold, hallmark.

Total Weight: ca. 22,0 g. Measurement: Length 18,5 cm.

Gemstones: 58 rubies in carré-cut in total ca. 5,2 ct., presumably heated.

Condition: good overall condition. Minor to medium signs of wear in the form of scratches at the gold visible. Settings with minor fringes. Only a few rubies with minor chippings and skuff marks, these are only visible through a magnifying glass.