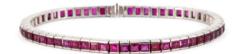

## RUBY-TENNIS-BRACELET.

Origin: Germany. Date: ca. 1990.

Material: 750/- white gold, hallmark.

Total Weight: ca. 22,0 g. Measurement: Length 18,5 cm.

Gemstones: 58 rubies in carré-cut in total ca. 5,2 ct., presumably heated.

Condition: good overall condition. Minor to medium signs of wear in the form of scratches at the gold visible. Settings with minor fringes. Only a few rubies with minor chippings and skuff marks, these are only visible through a magnifying glass.