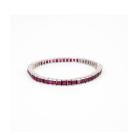

## RUBY-TENNIS-BRACELET.

Origin: Germany. Date: ca. 1990.

Material: 750/- white gold, hallmark.

Total Weight: ca. 22,0 g. Measurement: Length 18,5 cm.

Gemstones: 58 rubies in carré-cut in total ca. 5,2 ct., presumably heated.

Condition: good overall condition. Minor to medium signs of wear in the form of scratches at the gold visible. Settings with minor fringes. Only a few rubies with minor chippings and skuff marks, these are only visible through a magnifying glass.