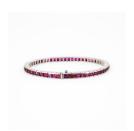

## RUBY-TENNIS-BRACELET.

Origin: Germany. Date: ca. 1990.

Material: 750/- white gold, hallmark.

Total Weight: ca. 22,0 g. Measurement: Length 18,5 cm.

Gemstones: 58 rubies in carré-cut in total ca. 5,2 ct., presumably heated.

Condition: good overall condition. Minor to medium signs of wear in the form of scratches at the gold visible. Settings with minor fringes. Only a few rubies with minor chippings and skuff marks, these are only visible through a magnifying glass.