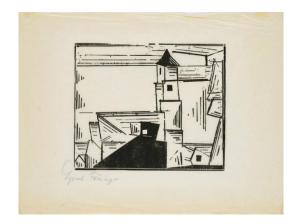

## Lot 43

Auction Modern Art | ONLINE ONLY

**Date** 05.07.2024, ca. 09:00

FEININGER, LYONEL New York 1871 - 1956

Title: Gelbe Dorfkirche 3.

Date: 1931.

Technique: Woodcut on thin Japan paper.

Depiction Size: 19 x 22,5cm. Sheet Size: 30,5 x 41cm.

Notation: Signed.

## Condition:

Sheet with distinct creases and creases due to the wafer-thin Japan. Minimally discoloured. Verso remains of a former mounting in the upper two corners, bleeding through recto. Otherwise the sheet is in very good condition.

From the portfolio "Die Schaffenden", VIII. Year, 2nd portfolio, 1932, published by Euphorion Verlag, Berlin.

## Literature:

- Prasse, Leona E. (ed.): Lyonel Feininger - A definitive catalogue of his graphic works. Etchings, lithographs, woodcuts, Berlin 1972, cat. rais. no. W270.

Estimate: 3.000 € - 5.000 €