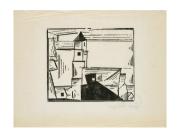

## Lot 43

Auction Modern Art | ONLINE ONLY

**Date** 05.07.2024, ca. 09:00

FEININGER, LYONEL New York 1871 - 1956

Title: Gelbe Dorfkirche 3.

Date: 1931.

Technique: Woodcut on thin Japan paper.

Depiction Size: 19 x 22,5cm. Sheet Size: 30,5 x 41cm.

Notation: Signed.

## Condition:

Sheet with distinct creases and creases due to the wafer-thin Japan. Minimally discoloured. Verso remains of a former mounting in the upper two corners, bleeding through recto. Otherwise the sheet is in very good condition.

From the portfolio "Die Schaffenden", VIII. Year, 2nd portfolio, 1932, published by Euphorion Verlag, Berlin.

## Literature:

- Prasse, Leona E. (ed.): Lyonel Feininger - A definitive catalogue of his graphic works. Etchings, lithographs, woodcuts, Berlin 1972, cat. rais. no. W270.

Estimate: 3.000 € - 5.000 €