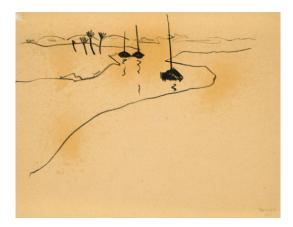

## VAN HAM

Lot 47

| Auction | Modern Art   ONLINE ONLY |
|---------|--------------------------|
| Date    | 13.05.2024, ca. 18:46    |

OPHEY, WALTER1882 Eupen - 1930 Düsseldorf

Title: Erftmündung. Date: 1912. Technique: Charcoal on vellum. Measurement: 21 x 27cm. Notation: Signed and dated lower right: WOphey (ligated) 1912.