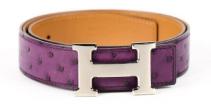

## Lot 94

Auction **Jewels - Must Haves | ONLINE ONLY** 

**Date** 23.05.2024, ca. 19:33

CITES - No Export outside of the EU!

HERMÈS

Reversible Belt.

Origin: France, Paris.

Date: 2009.

Material: Purple ostrich leather, silver-coloured metal elements.

Measurement: Specified size 90, L. 105,5 cm, W. 3cm. Mark: Inscribed "HERMÈS PARIS MADE IN FRANCE".

Description: Reversible leather strap. Enclosed box and small pouch.