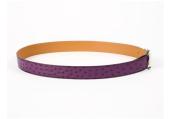

Material: Purple ostrich leather, silver-coloured metal elements.

Measurement: Specified size 90, L. 105,5 cm, W. 3cm. Mark: Inscribed "HERMÈS PARIS MADE IN FRANCE".

Description: Reversible leather strap. Enclosed box and small pouch.