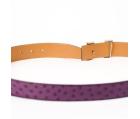

Material: Purple ostrich leather, silver-coloured metal elements.

Measurement: Specified size 90, L. 105,5 cm, W. 3cm. Mark: Inscribed "HERMÈS PARIS MADE IN FRANCE".

Description: Reversible leather strap. Enclosed box and small pouch.

From the collection of an entrepreneurial couple from Mönchengladbach. The proceeds will be donated to a charitable

foundation.

Condition: very good, well-kept general condition. Metal elements with minimal traces of wear such as small scratches. Leather as good as new.