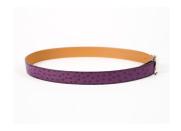

Material: Purple ostrich leather, silver-coloured metal elements.

Measurement: Specified size 90, L. 105,5 cm, W. 3cm. Mark: Inscribed "HERMÈS PARIS MADE IN FRANCE".

Description: Reversible leather strap. Enclosed box and small pouch.

From the collection of an entrepreneurial couple from Mönchengladbach. The proceeds will be donated to a charitable

foundation.

Condition: very good, well-kept general condition. Metal elements with minimal traces of wear such as small scratches. Leather as good as new.