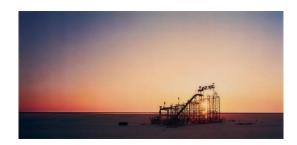

## Lot 100

Auction The Frank Hense Collection - Part II | ONLINE

ONLY

**Date** 13.06.2024, ca. 19:42

WREDE, THOMAS 1963 Iserlohn

Title: Achterbahnruine "Wilde Maus" (Aus: Real Landscapes).

Date: 2013.

Technique: C-Print.

Mounting: Laid down on aluminium, laid down under acrylic glass.

Depiction Size: 80 x 165cm.

Notation: Signed, dated, numbered, titled and inscribed (verso on label).

Number: 3/7.

## Conditoion:

The artwork is in very good condition.