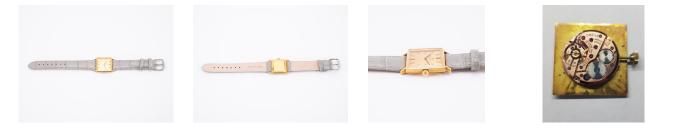

## OMEGA Wristwatch.

Origin: Switzerland, Biel. Clockwork: Manual winding, Cal. 620. Case/Wristband: 750/- yellow gold, leather strap with pin buckle, dial goldtone, hands and indices goldtone. Total Weight: ca. 28,5 g. Measurement: 26 x 26 mm, Length 21,5 cm. Case-No: 111071. Movement-No.: 23531195. Description: 2-hand-wristwatch. Very good, unscratched movement, nice classic. New leather strap, original pin buckle loosely enclosed. Box: Yes Papers: No Accessoires: No

Condition B:

Movement: as new condition. Dial: good condition, damage outside the visible area, original hands. Case: very good condition, strap replaced, not original.

Unless otherwise stated in the condition report or catalog description, all watches were opened during cataloging and were running at the time. However, we do not guarantee or warrant functionality or water resistance as this is a preowned item. We recommend an overhaul. We take the greatest possible care in our descriptions, but cannot guarantee that individual parts have not been replaced. Bracelets of endangered species cannot be sent abroad .