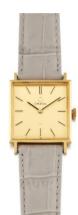

## OMEGA Wristwatch.

Origin: Switzerland, Biel. Clockwork: Manual winding, Cal. 620. Case/Wristband: 750/- yellow gold, leather strap with pin buckle, dial goldtone, hands and indices goldtone. Total Weight: ca. 28,5 g. Measurement: 26 x 26 mm, Length 21,5 cm. Case-No: 111071. Movement-No.: 23531195. Description: 2-hand-wristwatch. Very good, unscratched movement, nice classic. New leather strap, original pin buckle loosely enclosed. Box: Yes Papers: No Accessoires: No

Condition B:

Movement: as new condition. Dial: good condition, damage outside the visible area, original hands. Case: very good condition, strap replaced, not original.

Unless otherwise stated in the condition report or catalog description, all watches were opened during cataloging and were running at the time. However, we do not guarantee or warrant functionality or water resistance as this is a preowned item. We recommend an overhaul. We take the greatest possible care in our descriptions, but cannot guarantee that individual parts have not been replaced. Bracelets of endangered species cannot be sent abroad .