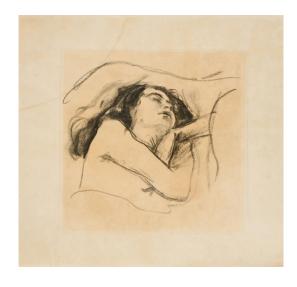

## Lot 89

| Auction | Modern Art   ONLINE ONLY |
|---------|--------------------------|
| Date    | 05.09.2024, ca. 19:28    |

HOFER, KARL1878 Karlsruhe - 1955 Berlin

Title: Schlafende. Date: Ca. 1912. Technique: Chalk on thin vellum. Measurement: 36,5 x 38cm.

Condition:

Sheet slightly discoloured in former mat window. Traces of fluid exposure in the upper left area of the sheet. Remains of an old mounting verso. Otherwise in good condition.

The work was examined and confirmed by the Karl Hofer Committee. It is registered in the unpublished catalogue raisonné under the number 138.

Provenance:

- Private collection North Rhine-Westphalia.

Estimate: 1.200 € - 1.800 €; Hammer: 1.700 €